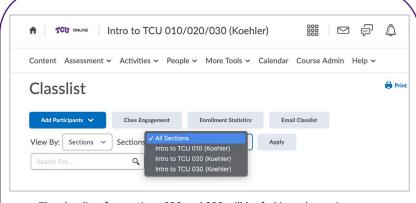

## **Associated Section**

Section 030 classlist is fed into the combined course. The course for this section should be **Inactive**.

The classlists for sections 020 and 030 will be fed into the main course (section 010). The main course will be renamed to reflect the combined setup.